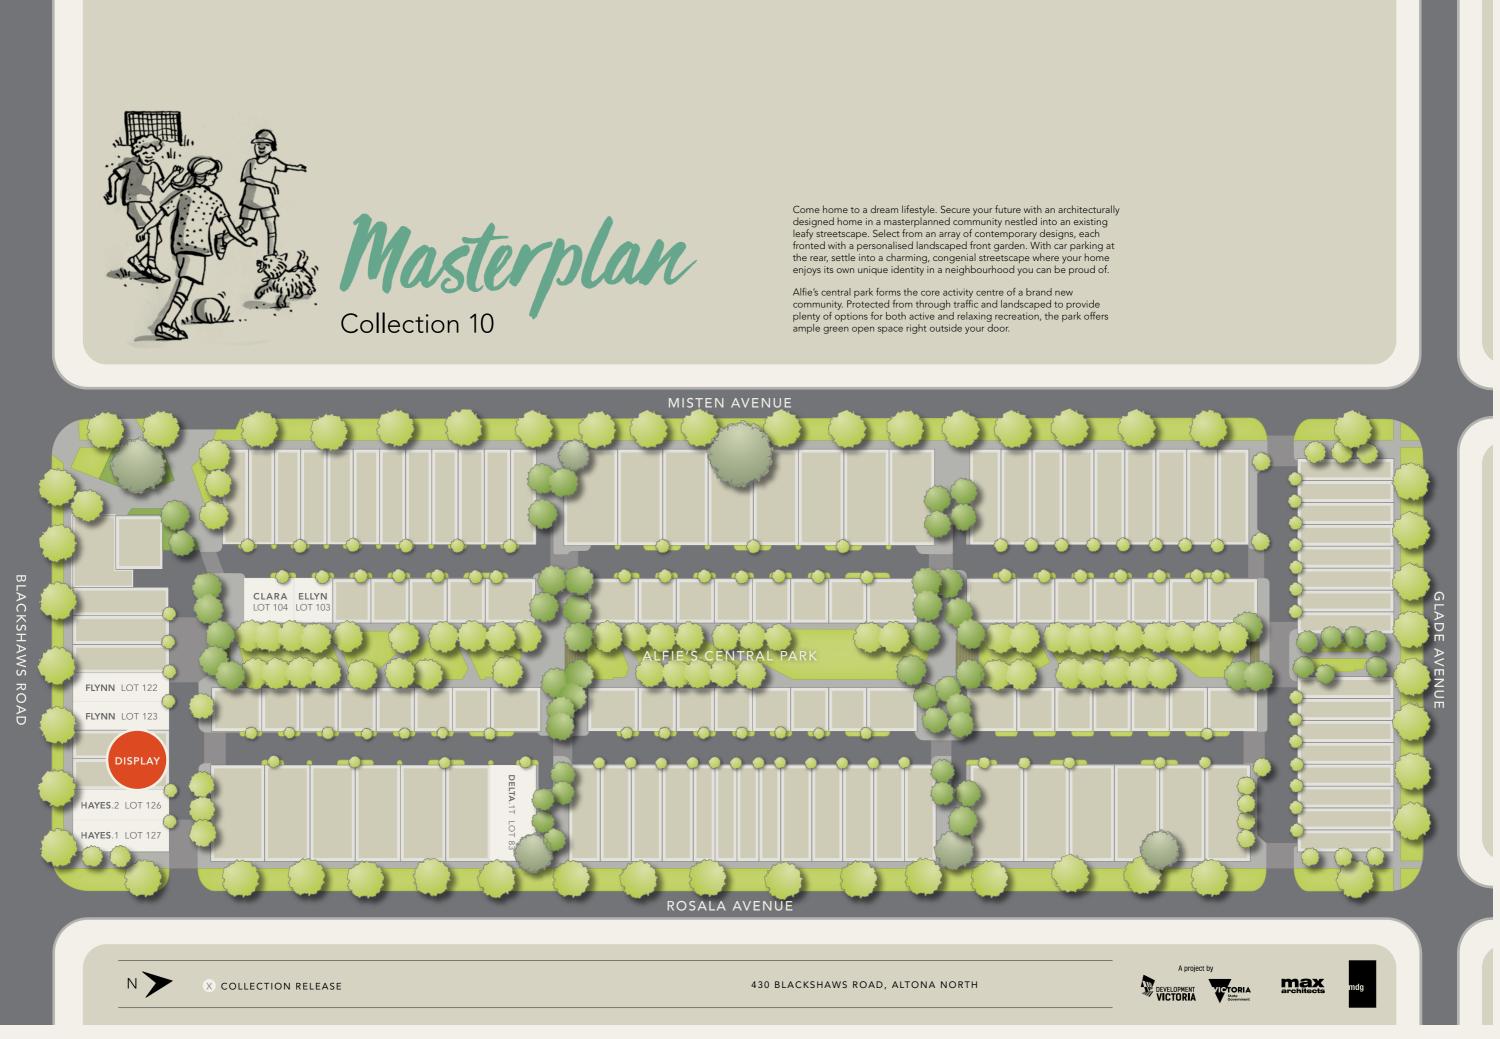

MASTERPLAN AND INCLUSIONS









ample green open space right outside your door.





## STANDARD INCLUSIONS

#### **General Floor Finishes**

Floorboards to living, meals and kitchen areas

Wool blend carpet to bedrooms and staircase

Selected porcelain tiles to bathrooms and ensuites

#### Kitchen

20mm thick reconstituted stone benchtop

Ceramic tile splashback

Selected laminate to underbench cupboards, tall joinery units and overhead cupboards

### Appliances (2 Bed. Homes)

600mm wide electric oven with stainless steel finish

600mm wide 4 burner gas cooktop with stainless steel finish

600mm wide ducted undermount rangehood

600mm wide semi-integrated dishwasher

Appliances (3 & 4 Bed. Homes) 900mm wide electric oven with stainless steel finish

900mm wide 6 burner gas cooktop with stainless steel finish

900mm wide ducted undermount rangehood

600mm wide semi-in